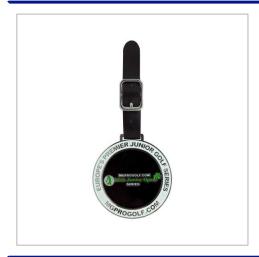

## **Enamel Golf Bag Tag**

PREMIUM QUALITY SOFT ENAMEL BAG TAG. PERFECT FOR IDENTIFYING CLUB MEMBERS, TOURNAMENT PARTICIPANTS OR SIMPLY AS A KEEPSAKE. COMPLETE WITHT PU LEATHER STRAP FOR ATTACHING TO YOUR GOLF BAG.ENAMELLED UP TO 4 COLOURS AS STANDARD. MIN. 100PCS.ALSO AVAILABLE IN HARD ENAMEL AND METAL RELIEF.